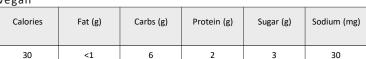

#### blueberry, strawberry, granola & greek yogurt parfait

serving size: 9 oz vegetarian

contains: milk, soy, wheat

| Calories | Fat (g) | Carbs (g) | Protein (g) | Sugar (g) | Sodium (mg) |
|----------|---------|-----------|-------------|-----------|-------------|
| 240      | 5       | 34        | 17          | 19        | 150         |