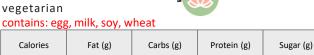

nnamon sticky buns

serving size: 1 ea vegetarian

contains: egg, milk, soy, wheat

| Calories | Fat (g) | Carbs (g) | Protein (g) | Sugar (g) | Sodium (mg) |
|----------|---------|-----------|-------------|-----------|-------------|
| 570      | 32      | 65        | 8           | 38        | 440         |

#### smoked salmon, goat cheese quiche

serving size: 1 ea

contains: egg, fish, milk, soy, wheat

| Calories | Fat (g) | Carbs (g) | Protein (g) | Sugar (g) | Sodium (mg) |
|----------|---------|-----------|-------------|-----------|-------------|
| 300      | 20      | 12        | 16          | 1         | 450         |

#### breakfast enchiladas with avocado tomatillo salsa

serving size: 2 ea vegetarian

contains: egg, milk, soy



## mixed berry crepe

serving size: 2 ea

140

5



22

5

6

| specialty buffe |
|-----------------|
|                 |

Sodium (mg)

220



# GLOBAL

## **NUTRITION INFORMATION**

#### brazilian steak

serving size: 4oz

| Calories | Fat (g) | Carbs (g) | Protein (g) | Sugar (g) | Sodium (mg) |
|----------|---------|-----------|-------------|-----------|-------------|
| 250      | 14      | 0         | 27          | 0         | 1000        |

lunch buffet

#### feijoda - stewed pork and beans

serving size: 4oz

| Calories | Fat (g) | Carbs (g) | Protein (g) | Sugar (g) | Sodium (mg) |
|----------|---------|-----------|-------------|-----------|-------------|
| 170      | 10      | 11        | 11          | 1         | 290         |

#### arroz rojo

serving size: ½ cup

vegan

| Calories | Fat (g) | Carbs (g) | Protein (g) | Sugar (g)