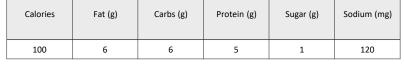

| 13          | 7         | 820         |

#### cinnamon sticky buns

serving size: 1 ea vegetarian

contains: egg, milk, soy, wheat

| Calories | Fat (g) | Carbs (g) | Protein (g) | Sugar (g) | Sodium (mg) |
|----------|---------|-----------|-------------|-----------|-------------|
| 570      | 32      | 65        | 8           | 38        | 440         |

#### smoked salmon, goat cheese quiche

serving size: 1 ea

contains: egg, fish, milk, soy, wheat

| Calories | Fat (g) | Carbs (g) | Protein (g) | Sugar (g) | Sodium (mg) |
|----------|---------|-----------|-------------|-----------|-------------|
| 300      | 20      | 12        | 16          | 1         | 450         |

#### breakfast enchiladas with avocado tomatillo salsa

serving size: 2 ea vegetarian

contains: egg, milk, soy



## mixed berry crepe

serving size: 2 ea

140

5



22

5

6

| specialty buffe |
|-----------------|
|                 |

Sodium (mg)

220



# GLOBAL

## **NUTRITION INFORMATION**

#### brazilian steak

serving size: 4oz

| Calories | Fat (g) | Carbs (g) | Protein (g) | Sugar (g) | Sodium (mg) |
|----------|---------|-----------|-------------|-----------|-------------|
| 250      | 14      | 0         | 27          | 0         | 1000        |

lunch buffet

#### feijoda - stewed pork and beans

serving size: 4oz

| Calories | Fat (g) | Carbs (g) | Protein (g) | Sugar (g) | Sodium (mg) |
|----------|---------|-----------|-------------|-----------|-------------|
| 170      | 10      | 11        | 11          | 1         | 290         |

#### arroz rojo

serving size: ½ cup

vegan

| Calo