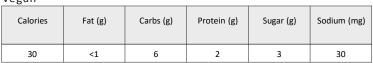

#### blueberry, strawberry, granola & greek yogurt parfait

serving size: 9 oz vegetarian

contains: milk, soy, wheat

| Calories | Fat (g) | Carbs (g) | Protein (g) | Sugar (g) | Sodium (mg) |
|----------|---------|-----------|-------------|-----------|-------------|
| 240      | 5       | 34        | 17          | 19        | 150         |