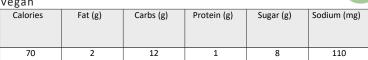

#### golden delicious apple

serving size: 1ea

vegan

| Calories | Fat (g) | Carbs (g) | Protein (g) | Sugar (g) | Sodium (mg) |
|----------|---------|-----------|-------------|-----------|-------------|
| 70       | 0       | 18        | 0           | 14        | 0           |