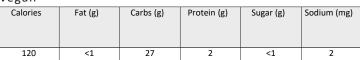

|           |             |
| 1 1      | 0       | <1        | 0           | <1        | 10          |

#### yellow thai curry chicken

serving size: 6 oz contains: fish, tree nuts,

|   | Calories | Fat (g) | Carbs (g) | Protein (g) | Sugar (g) | Sodium (mg) |
|---|----------|---------|-----------|-------------|-----------|-------------|
| ı | 495      | 37      | 11        | 31          | 4         | 991         |

# stir fried bok choy, mushrooms, snow peas

serving size: ½ cup

vegan

contains: soy

| Calories | Fat (g) | Carbs (g) | Protein (g) | Sugar (g) | Sodium (mg) |
|----------|---------|-----------|-------------|-----------|-------------|
| 38       | 1       | 6         | 3           | 3         | 156         |

# lemongrass scented jasmine rice

serving size: ½ cup

vegan





| Menu items may contain or come into contact with wheat            | nage populite trop pute cou f    | fich challfich cocamo and milk | For information, placed speak with a manager          |
|-------------------------------------------------------------------|----------------------------------|--------------------------------|-------------------------------------------------------|
| IVICITU ILCITIS ITIAY CONTAINI OF CONTE HILO CONTACT WILL WITE AL | eyys, peanuls, liee nuls, soy, n | ion, onemion, ocoanne and min. | i di ilildililalidi, picase speak willi a ilialiayer. |



serving size: 4 oz contains: fish



| Calories | Fat (g) | Carbs (g) | Protein (g) | Sugar (g) | Sodium (mg) |
|----------|---------|-----------|-------------|-----------|-------------|
| 227      | 15      | 3