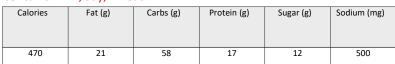

### berry goji smoothie, soy milk

serving size: 16 floz

vegetarian contains: milk, soy

| Calories | Fat (g) | Carbs (g) | Protein (g) | Sugar (g) | Sodium (mg) |
|----------|---------|-----------|-------------|-----------|-------------|
| 470      | 12      | 73        | 32          | 42        | 246         |