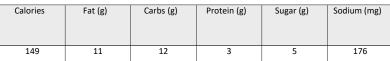

r (g) | Sodium (mg) |
|----------|---------|-----------|-------------|-----------|-------------|
| 96       | 3       | 13        | 5           | 3         | 315         |

#### chicken tikka masala

serving size: 4 oz contains: milk

| Calories | Fat (g) | Carbs (g) | Protein (g) | Sugar (g) | Sodium (mg) |
|----------|---------|-----------|-------------|-----------|-------------|
| 399      | 30      | 6         | 27          | 3         | 682         |

# red lentil dahl

serving size: 1 piece

vegan



| Calories | Fat (g) | Carbs (g) | Protein (g) | Sugar (g) | Sodium (mg) |
|----------|---------|-----------|-------------|-----------|-------------|
| 87       | 3       | 12        | 5           | 2         | 86          |

# gobi mattar, coriander chutney

vegan

serving size: ½ cup







# veal pork & beef meatballs, san marzano tomato sauce

serving size: 4 oz

contains: egg, milk, wheat

| Calories | Fat (g) | Carbs (g) | Protein (g) | Sugar (g) | Sodium (mg) |
|----------|---------|-----------|-------------|-----------|-------------|
| 195      | 14      | 4         | 14          | 1         | 431         |

# eggplant parmesan

serving size: 4 oz

vegetarian

contains: egg, milk, wheat

| Calories | Fat (g) | Carbs (g) | Protein (g) | Sugar (g) | Sodium (mg) |
|----------|---------|-----------|-------------|-----------|-------------|
| 175      | 11      | 13        | 7           | 4         | 572         |

#### sausage peppers & onions

serving size: 4 oz

| Calories | Fat (g) | Carbs (g) | Protein (g) | Sugar (g) | Sodium (mg) |
|----------|---------|---------