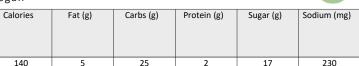

# \*petite grilled buffalo tofu, buttermilk avocado dressing, whole wheat wrap

serving size: ½ ea

vegetarian

contains: milk, soy, wheat

| Calories | Fat (g) | Carbs (g) | Protein (g) | Sugar (g) | Sodium (mg) |
|----------|---------|-----------|-------------|-----------|-------------|
| 140      | 5       | 17        | 7           | 2         | 240         |