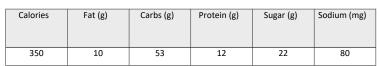

# granny smith apple

serving size: 1ea

vegan

| Calories | Fat (g) | Carbs (g) | Protein (g) | Sugar (g) | Sodium (mg) |
|----------|---------|-----------|-------------|-----------|-------------|
| 100      | 0       | 26        | 0           | 19        | 0           |