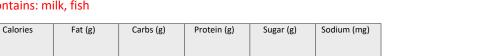

# \*southwestern tuna salad, avocado, whole wheat wrap

serving size: 1 ea

contains: fish (tuna), wheat

| Calories | Fat (g) | Carbs (g) | Protein (g) | Sugar (g) | Sodium (mg) |
|----------|---------|-----------|-------------|-----------|-------------|
| 350      | 15      | 36        | 22          | 5         | 420         |