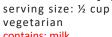

#### \*veggie box with green goddess dressing with anchovies

serving size: 1 ea vegetarian contains: milk, fish

| Calories | Fat (g) | Carbs (g) | Protein (g) | Sugar (g) | Sodium (mg) |
|----------|---------|-----------|-------------|-----------|-------------|
| 140      | 5       | 18        | 8           | 10        | 120         |