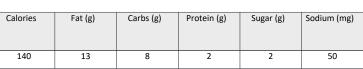

#### \*veggie box with green goddess dressing with anchovies

serving size: 1 ea vegetarian contains: milk, fish

| Calories | Fat (g) | Carbs (g) | Protein (g) | Sugar (g) | Sodium (mg) |
|----------|---------|-----------|-------------|-----------|-------------|
| 140      | 5       | 18        | 8           | 10        | 120         |