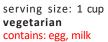

#### serving size: 1 ea

vegetarian contains: egg, milk, wheat

| Calories | Fat (g) | Carbs (g) | Protein (g) | Sugar (g) | Sodium (mg) |
|----------|---------|-----------|-------------|-----------|-------------|
| 250      | 13      | 26        | 9           | 3         | 490         |