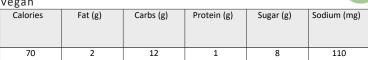

# granny smith apple

serving size: 1ea

vegan

| Calories | Fat (g) | Carbs (g) | Protein (g) | Sugar (g) | Sodium (mg) |
|----------|---------|-----------|-------------|-----------|-------------|
| 100      | 0       | 26        | 0           | 19        | 0           |