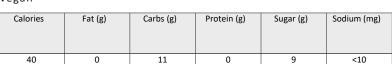

# strawberry cup

serving size: 1 ea

vegan

| Calories | Fat (g) | Carbs (g) | Protein (g) | Sugar (g) | Sodium (mg) |
|----------|---------|-----------|-------------|-----------|-------------|
| 40       | 0       | 9         | <1          | 6         | 0           |