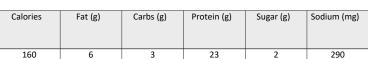

#### grilled chicken breast

serving size: 1 ea (4 oz)

| Calories | Fat (g) | Carbs (g) | Protein (g) | Sugar (g) | Sodium (mg) |
|----------|---------|-----------|-------------|-----------|-------------|
| 150      | 7       | <1        | 20          | 0         | 390         |