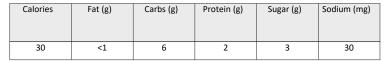

#### \*mixed berries

serving size: ¼ cup

vegan

| Calories | Fat (g) | Carbs (g) | Protein (g) | Sugar (g) | Sodium (mg) |
|----------|---------|-----------|-------------|-----------|-------------|
| 15       | <1      | 4         | <1          | 2         | <1          |