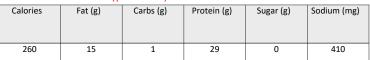

#### hamburger beef patty

serving size: 1 ea

contains: soy

| Calories | Fat (g) | Carbs (g) | Protein (g) | Sugar (g) | Sodium (mg) |
|----------|---------|-----------|-------------|-----------|-------------|
| 180      | 11      | 0         | 16          | 0         | 50          |