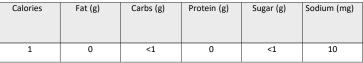

#### asian pear

serving size: 1ea

vegan

| Calories | Fat (g) | Carbs (g) | Protein (g) | Sugar (g) | Sodium (mg) |
|----------|---------|-----------|-------------|-----------|-------------|
| 45       | 0       | 12        | <1          | 8         | 0           |