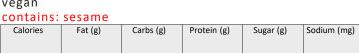

#### Grilled Broccolini, Red Pepper Hummus, Cremini Mushroom Wrap

serving size: 1ea

vegan

contains: sesame, wheat

| Calories | Fat (g) | Carbs (g) | Protein (g) | Sugar (g) | Sodium (mg) |
|----------|---------|-----------|-------------|-----------|-------------|
| 410      | 20      | 51        | 12          | 9         | 320         |