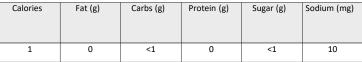

# \*smoked salmon box, watercress, lemon serving size: 3oz salmon, ¼ cup watercress, 1 wedge

contains: fish

| Calories | Fat (g) | Carbs (g) | Protein (g) | Sugar (g) | Sodium (mg) |
|----------|---------|-----------|-------------|-----------|-------------|
| 100      | 4       | 0         | 16          | 0         | 571         |