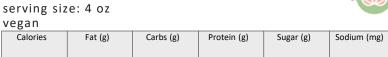

#### \*Brussels sprouts & potato hash

serving size: 4oz

vegan

| 49 | FOR | YOU |
|----|-----|-----|
| Ę  | 4   | 4   |
| 8  | P   | U,  |
|    |     |     |

| Calories | Fat (g) | Carbs (g) | Protein (g) | Sugar (g) | Sodium (mg) |
|----------|---------|-----------|-------------|-----------|-------------|
| 100      | 4       | 15        | 2           | 1         | 100         |